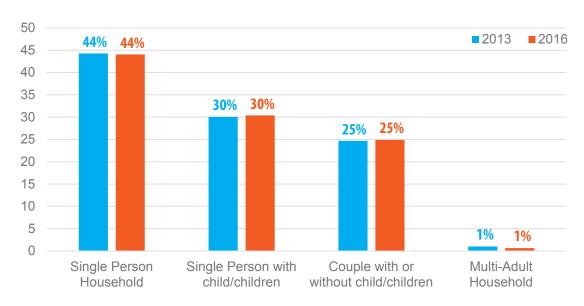

As of 21 September 2016, there were 40,342 single-person households assessed as in need of social housing support, making it the most regularly occurring household composition (44%) of all households on the list – *see Table 2.4*. The composition of households qualified for social housing support in 2016 is very similar to the make-up of households identified as being in need of assistance in the 2013 assessment (*see Figure 2.4*).

<sup>\*</sup>Other includes homemaker, pension only, no income, maintenance only and other combinations

Figure 2.4: Household Composition, 2013 and 2016

Table 2.4: Household Composition, 2013 and 2016

| Household Type                        | 2013   | 2016   | Change | Change<br>(%) |
|---------------------------------------|--------|--------|--------|---------------|
| Single person household               | 39,803 | 40,342 | 539    | 1.4           |
| Single person with child/children     | 27,005 | 27,851 | 846    | 3.1           |
| Couple with or without child/children | 22,174 | 22,806 | 632    | 2.9           |
| Multi-Adult Household                 | 890    | 601    | -289   | -32.5         |
| TOTAL                                 | 89,872 | 91,600 | 1,728  | 1.9           |