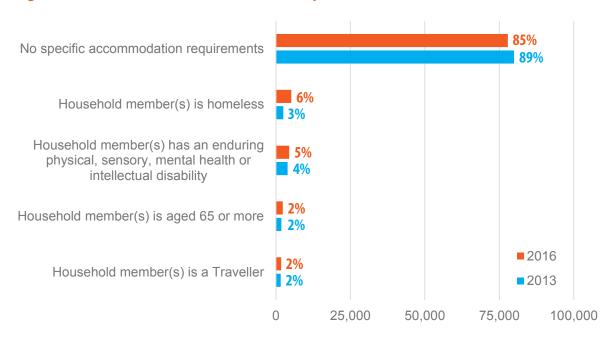

The majority of those qualified for social housing support (85%) had a requirement for standard accommodation. Homelessness and chronic medical issues are the two most regularly identified circumstances leading to a specific accommodation need; of those households identified as having a specific housing requirement, 5,159 were households where at least one member was considered homeless (5.6%) and 4,456 were households (4.9%) containing an individual that has an enduring medical issue (*Table 2.6*). While the proportion of households containing a person with a persistent medical issue is broadly similar to the share identified in the 2013 assessment, the proportion of households containing a person deemed to be homeless has doubled over the same period (*Figure 2.6*).

| Breakdown of Accommodation Requirements                                                         | 2013   | 2016   | Change<br>(number) | Change<br>(%) |
|-------------------------------------------------------------------------------------------------|--------|--------|--------------------|---------------|
| No specific accommodation requirements                                                          | 79,978 | 77,880 | -2,098             | -2.6          |
| Household member(s) has an enduring physical, sensory, mental health or intellectual disability | 3,919  | 4,456  | 537                | 13.7          |
| Household member(s) is homeless                                                                 | 2,499  | 5,159  | 2,660              | 106.4         |
| Household member(s) is a Traveller                                                              | 1,632  | 1,778  | 146                | 8.9           |
| Household member(s) is aged 65 or more                                                          | 1,844  | 2,327  | 483                | 26.2          |
| TOTAL                                                                                           | 89,872 | 91,600 | 1,728              | 1.9           |