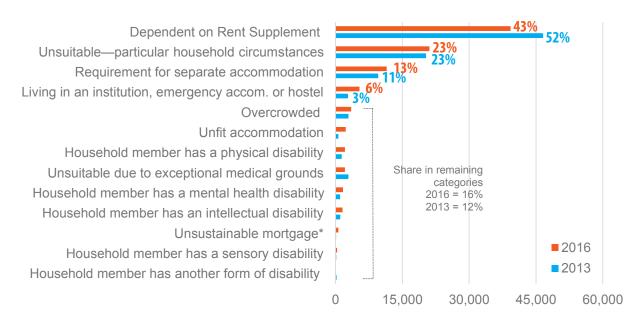

Being in receipt of rent supplement is the most commonly cited basis of need for social housing support, with 39,296 (42.9%) of all households coming under this category of need. The relative importance of rent supplement as a basis of need for social housing support reduced significantly compared to the 2013 assessment when 46,584 (51.8%) of households were recorded in this category of need. This may partly be explained by the introduction of the Housing Assistance Payment, which at the time of the

assessment was accommodating 13,143 households across 20 local authorities.

Similar to the results of the assessment conducted in 2013, the second most commonly occurring basis for need was the 'unsuitable accommodation due to particular household circumstances' category. There are 21,100 primary applicants in this category of need representing 23% of the total net household need (*Table 2.5*). It is likely that this category is populated by households not in receipt of rent supplement, but with a difficulty in affording private accommodation. The Housing Agency will provide a more comprehensive breakdown of households in this category of need in a forthcoming report.

The majority of those qualified for social housing support (85%) had a requirement for standard accommodation. Homelessness and chronic medical issues are the two most regularly identified circumstances leading to a specific accommodation need; of those households identified as having a specific housing requirement, 5,159 were households where at least one member was considered homeless (5.6%) and 4,456 were households (4.9%) containing an individual that has an enduring medical issue (*Table 2.6*). While the proportion of households containing a person with a persistent medical issue is broadly similar to the share identified in the 2013 assessment, the proportion of households containing a person deemed to be homeless has doubled over the same period (*Figure 2.6*).

Figure 2.5: Main Need for Social Housing Support, 2013 and 2016

Table 2.5: Main Need for Social Housing Support, 2013 and 2016

| Main Need for Social Housing Support                                         | 2013   | 2016   | Change | Change<br>(%) |
|------------------------------------------------------------------------------|--------|--------|--------|---------------|
| Dependent on Rent Supplement                                                 | 46,584 | 39,296 | -7,288 | -15.6         |
| Unsuitable accommodation due to particular household circumstances           | 20,349 | 21,100 | 751    | 3.7           |
| Reasonable requirement for separate accommodation                            | 9,587  | 11,476 | 1,889  | 19.7          |
| Homeless, living in an institution, emergency accommodation or hostel        | 2,808  | 5,401  | 2,593  | 92.3          |
| Overcrowded accommodation                                                    | 2,896  | 3,517  | 621    | 21.4          |
| Unfit accommodation                                                          | 647    | 2,304  | 1,657  | 256.1         |
| Household member has a physical disability                                   | 1,392  | 2,098  | 706    | 50.7          |
| Unsuitable accommodation due to exceptional medical or compassionate grounds | 2,909  | 2,096  | -813   | -27.9         |
| Household member has a mental health disability                              | 1,034  | 1,687  | 653    | 63.2          |
| Household member has an intellectual disability                              | 1,078  | 1,561  | 483    | 44.8          |
| Unsustainable mortgage*                                                      | 154    | 657    | 503    | 326.6         |
| Household member has a sensory disability                                    | 190    | 347    | 157    | 82.6          |
| Household member has another form of disability                              | 244    | 60     | -184   | -75.4         |
| TOTAL                                                                        | 89,872 | 91,600 | 1,728  | 1.9           |