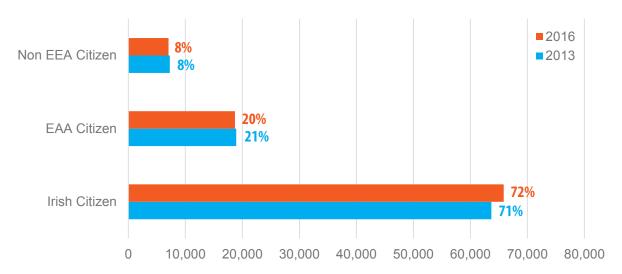

- The number of households new to the waiting list in 2016 (i.e., those on the list for less than 12 months at the date of assessment) reduced by just over one-third (37%) compared to 2013. Almost half (47%) of households have been qualified for social housing support for more than 4 years. One-fifth (21%) have been qualified for more than 7 years in 2013 the equivalent figure was 9%.
  - Households headed by someone in their 30s made up one-third (33%) of all qualified households.
- The majority of qualified households are Irish citizens (72%), while 20% are EEA citizens and 8% are Non-EU citizens.

The majority (71.9%) of those qualified for social housing support are Irish citizens; 28.1% are non-Irish nationals with the majority of this cohort coming from other EU/ EAA countries (*Table 2.9*).

Table 2.9: Nationality (Main Applicant) Qualified for Social Housing Support, 2013 and 2016

| Nationality                       | 2013   | 2016   | Change<br>(number) | Change<br>(%) |
|-----------------------------------|--------|--------|--------------------|---------------|
| Irish citizen                     | 63,674 | 65,835 | 2,161              | 3.4           |
| EAA citizen                       | 18,918 | 18,710 | -208               | -1.1          |
| Non EEA citizen                   | 7,280  | 7,055  | -225               | -3.1          |
| Of which:                         |        |        |                    |               |
| Refugee                           | 710    | 683    | -27                | -3.8          |
| Permission to remain in the State | 6,539  | 6,260  | -279               | -4.3          |
| Subsidiary protection status      | 31     | 112    | 81                 | 261.3         |
| TOTAL                             | 89,872 | 91,600 | 1,728              | 1.9           |