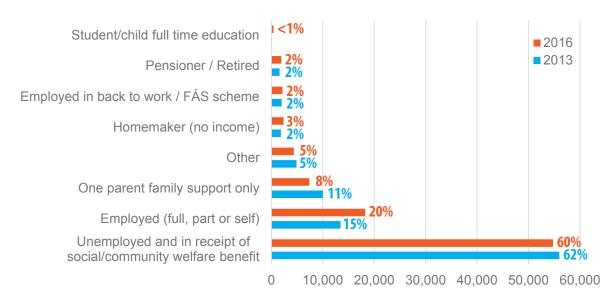

Social welfare payments are the only income source for just over two-thirds (67%) of primary applicants on the list (Table 2.3). However, the number of primary applicants whose only source of income was welfare payments fell by 3,632 (5.6%) compared to the 2013 assessment (see Table 2.3). Income from employment was the only source of income for 12,148 applicants (13.3% of all primary applicants) meeting the criteria for social housing support. In 2013, 10,058 primary applicants (11.2%) of all main applicants on the list at that time) had income from employment only. The assessment conducted earlier this year identified a further 7,032 applicants (7.7% of all main applicants) who had income from both employment and social welfare payments. This represents an increase of 33.4% in the proportion of people qualified for support that are in some form of employment - in 2013, 5,270, or 5.9% of overall number of primary applicants, had income from employment and social welfare.

Figure 2.2: Employment Status (Main Applicant), 2013 and 2016

Table 2.2: Employment Status (Main Applicant), 2013 and 2016

| Employment Status                                             | 2013   | 2016   | Change | Change<br>(%) |
|---------------------------------------------------------------|--------|--------|--------|---------------|
| Unemployed and in receipt of social/community welfare benefit | 55,987 | 54,741 | -1,246 | -2.2          |
| Employed (full, part or self)                                 | 13,451 | 18,247 | 4,796  | 35.7          |
| One parent family support only                                | 10,037 | 7,377  | -2,660 | -26.5         |
| Other                                                         | 4,886  | 4,375  | -511   | -10.5         |
| Homemaker (no income)                                         | 1,840  | 2,368  | 528    | 28.7          |
| Employed in back to work / FAS scheme                         | 1,995  | 2,146  | 151    | 7.6           |
| Pensioner / retired                                           | 1,608  | 1,932  | 324    | 20.1          |
| Student/child full time education                             | 68     | 414    | 346    | 508.8         |
| TOTAL                                                         | 89,872 | 91,600 | 1,728  | 1.9           |