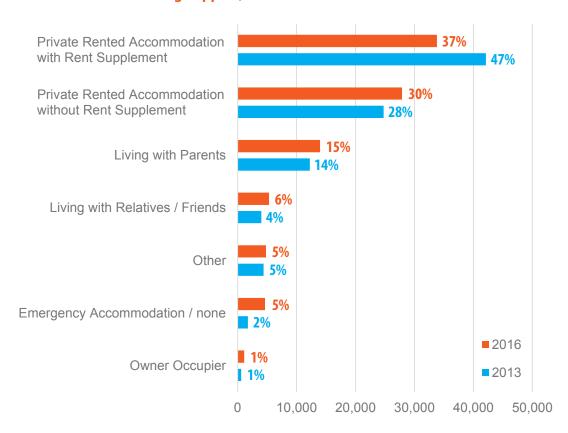

Approximately two-thirds (61,723) of households qualified for social housing support were living in the private rented sector (*Table 2.7*). In 2013, 74.4% of households were renting in the private sector.

The reduction in the share of households in this form of tenure is consistent with the reduction in rent supplement being identified as the basis of need for social housing support (Table 2.7). The private rented sector continues to play a significant role in accommodating households assessed as in need of social housing and others in need of assistance through the Rental Accommodation Scheme and the Housing Assistance Payment. As of September this year, there were 19,315 primary applicants living with their parents, relatives or friends, just over one-in-five of all those qualified for support (21.1%). This represents an increase of one-fifth (19%) since 2013.

| Main Need for Social Housing Support                    | 2013   | 2016   | Change<br>(number) | Change<br>(%) |
|---------------------------------------------------------|--------|--------|--------------------|---------------|
| Private Rented Accommodation with Rent Supplement       | 42,109 | 33,819 | -8,290             | -19.7         |
| Private Rented Accommodation without<br>Rent Supplement | 24,774 | 27,904 | 3,130              | 12.6          |
| Living with Parents                                     | 12,237 | 13,989 | 1,752              | 14.3          |
| Living with Relatives / Friends                         | 4,022  | 5,326  | 1,304              | 32.4          |
| Emergency Accommodation / none                          | 1,727  | 4,643  | 2,916              | 168.8         |
| Owner Occupier                                          | 595    | 1,106  | 511                | 85.9          |
| Other                                                   | 4,408  | 4,813  | 405                | 9.2           |
| TOTAL                                                   | 89,872 | 91,600 | 1,728              | 1.9           |