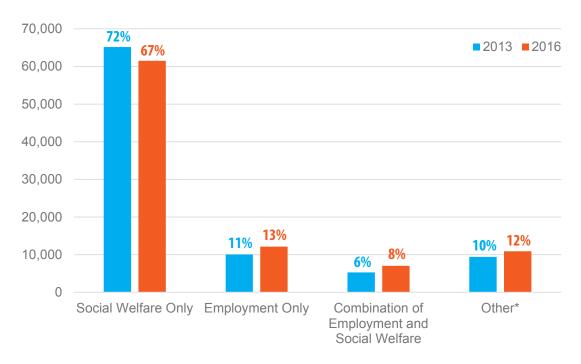

Social welfare payments are the only income source for just over two-thirds (67%) of primary applicants on the list (Table 2.3). However, the number of primary applicants whose only source of income was welfare payments fell by 3,632 (5.6%) compared to the 2013 assessment (see Table 2.3). Income from employment was the only source of income for 12,148 applicants (13.3% of all primary applicants) meeting the criteria for social housing support. In 2013, 10,058 primary applicants (11.2%) of all main applicants on the list at that time) had income from employment only. The assessment conducted earlier this year identified a further 7,032 applicants (7.7% of all main applicants) who had income from both employment and social welfare payments. This represents an increase of 33.4% in the proportion of people qualified for support that are in some form of employment - in 2013, 5,270, or 5.9% of overall number of primary applicants, had income from employment and social welfare.

Table 2.3: Sources of Household Income, 2013 and 2016

| Source of Household Income                   | 2013   | 2016   | Change | Change<br>(%) |
|----------------------------------------------|--------|--------|--------|---------------|
| Social welfare only                          | 65,151 | 61,519 | -3,632 | -5.6          |
| Employment only                              | 10,058 | 12,148 | 2,090  | 20.8          |
| Combination of employment and social welfare | 5,270  | 7,032  | 1,762  | 33.4          |
| Other*                                       | 9,393  | 10,901 | 1,508  | 16.1          |
| TOTAL                                        | 89,872 | 91,600 | 1,728  | 1.9           |