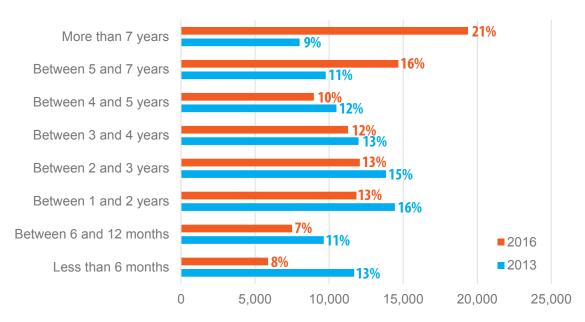

There has been a decline in the number of households qualifying for social housing in the last 12 months, but an increase in the number more than 7 years qualified. 13,380 households (or 14.6% of the total net need) qualified for social housing support in the twelve months immediately prior to the 2016 assessment date (Table 2.8). The proportion of households on a waiting list for social housing less than a year fell by over one-third, compared to 2013, while the proportion of households waiting more than 7 years increased from 9% of 21% over the same period. There are now 5,096 households (5.6%) that have been on the waiting list for more than 10 years. Results from the assessment carried out this year show the median time on the list is three years and nine months. The median time on the list in 2013 was two years and eight months.

Table 2.8: Length of Time on Record of Qualified Households, 2013 and 2016

| Length of Time          | 2013   | 2016   | Change<br>(number) | Change<br>(%) |
|-------------------------|--------|--------|--------------------|---------------|
| Less than 6 months      | 11,696 | 7,042  | -4,654             | -39.8         |
| Between 6 and 12 months | 9,645  | 6,338  | -3,307             | -34.3         |
| Between 1 and 2 years   | 14,436 | 11,843 | -2,593             | -18.0         |
| Between 2 and 3 years   | 13,841 | 12,075 | -1,766             | -12.8         |
| Between 3 and 4 years   | 11,986 | 11,268 | -718               | -6.0          |
| Between 4 and 5 years   | 10,499 | 8,972  | -1,527             | -14.5         |
| Between 5 and 7 years   | 9,765  | 14,679 | 4,914              | 50.3          |
| More than 7 years       | 8,004  | 19,383 | 11,379             | 142.2         |
| TOTAL                   | 89,872 | 91,600 | 1,728              | 1.9           |