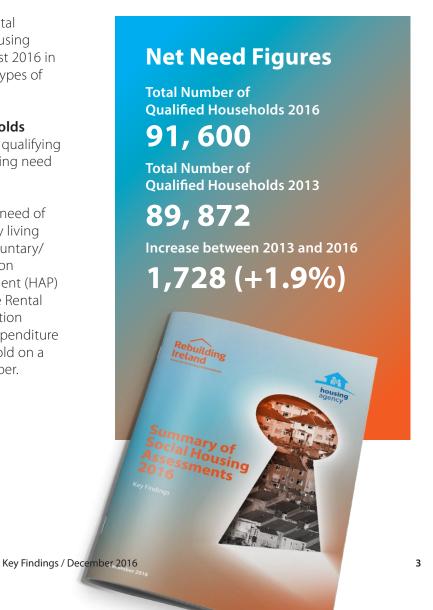

'Net Need' or the Total Number of Households Qualified: is the total number of households qualifying for social housing support whose social housing need is not being met.

**Criteria:** Households must be eligible and in need of social housing support. Households currently living in local authority rented accommodation, voluntary/ co-operative accommodation, accommodation provided under the Housing Assistance Payment (HAP) scheme, accommodation provided under the Rental Accommodation Scheme (RAS), accommodation provided under the Social Housing Capital Expenditure Programme (SHCEP) schemes or any household on a transfer list are not included in the total number.

### 01 National and Local Figures

91,600 households were assessed as qualified for housing support as of 21 September 2016. The number of households qualified for support increased by 1,728 (or 1.9%) compared to the last assessment carried out in 2013. The results for 2016 are comparable with the previous assessment.