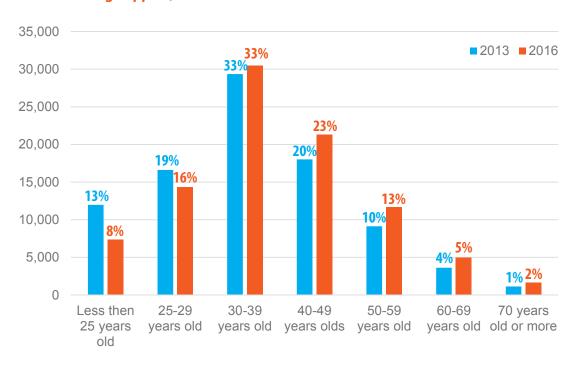

# O2 Household Profile Key Findings

The age profile of the main applicant shows a similar distribution in 2013 and 2016 (*Table 2.1*). There was a noticeable drop, however, in the proportion of households headed by someone aged under 25 qualified for social housing support. In 2013, 13% (11,986) of households were headed by someone in this age range, while in 2016 it was 8% (7,370). An increase in the number of older main applicants is also evident.

#### Profile of Qualified Households in Need of Social Housing, 2013 and 2016

Figure 2.1: Age Profile of Households (Main Applicant) Qualified for Social Housing Support, 2013 and 2016

Table 2.1: Age Profile of Households (Main Applicant) Qualified for Social Housing Support, 2013 and 2016

| Age Profile            | 2013   | 2016   | Change | Change<br>(%) |
|------------------------|--------|--------|--------|---------------|
| Less than 25 years old | 11,986 | 7,370  | -4,616 | -38.5         |
| 25-29 years old        | 16,624 | 14,286 | -2,338 | -14.1         |
| 30-39 years old        | 29,353 | 30,449 | 1,096  | 3.7           |
| 40-49 years olds       | 18,009 | 21,270 | 3,261  | 18.1          |
| 50-59 years old        | 9,135  | 11,631 | 2,496  | 27.3          |
| 60-69 years old        | 3,621  | 4,991  | 1,370  | 37.8          |
| 70 years old or more   | 1,144  | 1,603  | 459    | 40.1          |
| TOTAL                  | 89,872 | 91,600 | 1,728  | 1.9           |